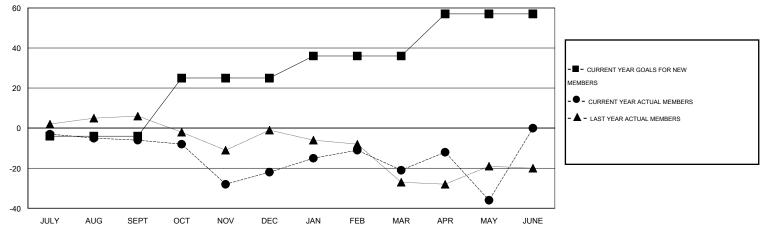

## MONTHLY MEMBERSHIP PROGRESS REPORT

District 13 D

Results as of: 5/31/2015

GMT: JERRY SMITH LOCATION OHIO GMT CA 1

|               |                  | Clubs             |                  |                  | Members  RESULTS FOR 2014-2015 |                    |                                     |                    |                  |
|---------------|------------------|-------------------|------------------|------------------|--------------------------------|--------------------|-------------------------------------|--------------------|------------------|
|               | RESU             | LTS FOR 2014-2015 |                  |                  |                                |                    |                                     |                    |                  |
| QUARTER       | NEW CLUB<br>GOAL | NEW CLUBS         | DROPPED<br>CLUBS | NET<br>GAIN/LOSS | QUARTER                        | NEW MEMBER<br>GOAL | CHARTER AND<br>NEW MEMBERS<br>ADDED | DROPPED<br>MEMBERS | NET<br>GAIN/LOSS |
| JULY/AUG/SEPT | 0                | 0                 | 0                | 0                | JULY/AUG/SEPT                  | -4                 | 26                                  | 32                 | -6               |
| OCT/NOV/DEC   | 1                | 0                 | 0                | 0                | OCT/NOV/DEC                    | 29                 | 25                                  | 41                 | -16              |
| JAN/FEB/MAR   | 0                | 0                 | 0                | 0                | JAN/FEB/MAR                    | 11                 | 33                                  | 32                 | 1                |
| APR/MAY/JUNE  | 1                | 0                 | 0                | 0                | APR/MAY/JUNE                   | 21                 | 26                                  | 41                 | -15              |